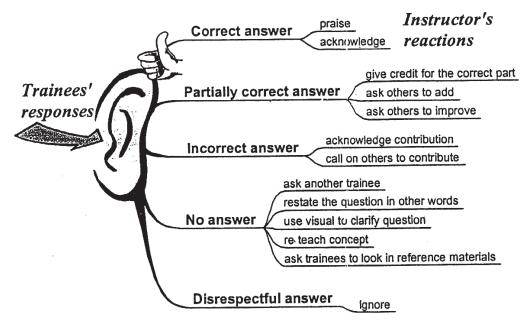

of thinking:

#### Remember level

Name the capital of Nepal? Who is the General Secretary of the UN?

#### Apply level

What could happened if you add water to acid? Why do you believe this is true? What type of color harmony is this?

## **Preparing questions**

In addition, experienced teachers prepare their questions ahead of time.

- Be clear about the objective of your questioning.
- Ask a question only if you are interested in the answer.
- Check if trainees have *enough experience* and *previous knowledge* to give reasonable answers.
- Formulate the questions word by word and in writing.
- Use simple language.

#### Questioning procedure Sequence of oral guestioning

Start with closed and easy questions and continue with open, abstract ones.

Skill Card<sup>©</sup>

swisscontact



- 1. Ask a question to the whole class.
- 2. Wait for at least 3 seconds.
- 3. Make sure that everybody has understood the question. (Observe trainees' reaction.)
- 4. Wait for a few more seconds.
- 5. Address the same question to a specific trainee.
- 6. Search for consensus on the correct answer. *Handling trainees' responses*

The most important thing to do is to *listen* to the answer. Look on the back of this Skill Card at the graphic showing four possibilities and the reactions of the instructor.

#### Handling trainees' questions

In a good questioning exercise, it is normal that trainees come up with questions, too.

Usually instructors are tempted to respond themselves. A good way to stimulate participation is to refer questions to other learners.

**Note:** No one is required t