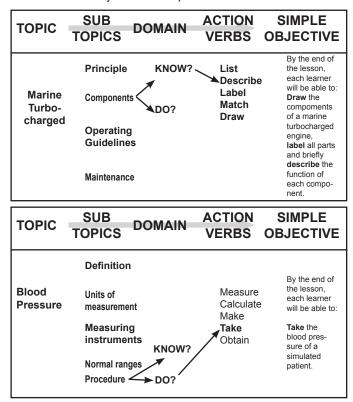

nd many for DO.

Again, using the example of:

Marine turbocharged engines

Main components

The teacher said "KNOW" was the desired outcome. What then are some possible action verbs for KNOW ? List, name, identify, match, draw, label are just a few. There are long lists of common action verbs available to help the teacher with this decision.

The selection of the verb specifies how the student will be assessed at the end of the lesson.

Using the example of:

#### **Blood pressure**

Procedure

The teacher specified that "DO" was the desired outcome. Possible action verbs for DO are measure, calculate, make, take, obtain...

The teacher selected the verb "take" as the one that best fit. With this verb, by the end of the lesson, the student should be able to actually take blood pressure.



swisscontact

## Write SOs for a Skill

A critical step in the lesson planning a given skill is to determine what knowledge, other related skills, and attitudes are needed by the learner. We must analyze the skill carefully to identify the "must know" information. If we are not careful in this process, our learner may have difficulty in performing the skill.

# Procedure

The simplest way to begin to develop SO is to start with the performance guide. If you do not have a performance guide for your skill, now is the time to stop and develop one. A separate Skill Card is available. As an example for this Skill Card, We will look at a <u>partial</u> performance guide shown in Table 1. The skill is "Take an oral temperature".

Using this example, lets develop some SOs.

#### 1. Examine one s