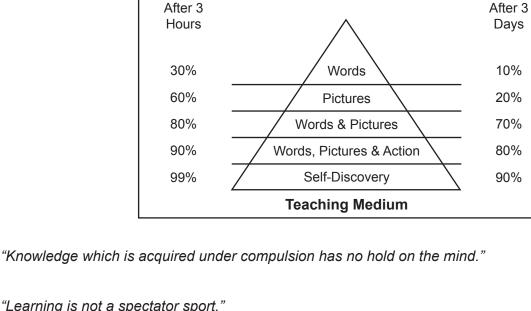

.
- 19. **Planning:** the research is clear. Teachers who invest time for planning have students who learn more.
- 20. **Feedback:** All students need feedback as a vital part of the learning process to improve their performance.
- 21. Questioning: Many studies show that the number and variety of questions asked by the teacher is directly related to student achievement.
- 22. **Assessments:** Assessments should be both formative and summative in nature. Frequent assessments are more effective that one or two assessments per term.
- 23. Time-on-task: It is no surprise that the more time spent on instructional related activities during a class, the greater the achievement.
- 24. Delivery: Research favors the creative teacher who is constantly challenging and even surprising the students.





Figure 1 I remember:

Plato

Anonymous

"Learning is not a spectator sport."

"For learning to take place with any kind of efficiency students must be motivated. To be motivated, they must become interested. And they become interested when they are actively working on projects which they can relate to their values and goals in life."

> Gus Tuberville, President William Penn College

"The only kind of learning which significantly influences behavior is self-discovered on self-appropriated learning--truth that has been assimilated in experience."

> Carl R. Rogers humanistic psychologist

"You cannot teach a man anything. You can only help him discover it within himself."

Galileo Galilei (1564-1642) astronomer and Physicist

"The teacher if he is indeed wise does not bid you to enter the