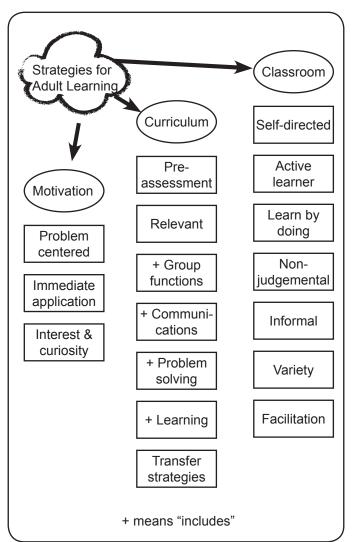

|        |
|         |        |
|         |        |
|         |        |
|         |        |
|         |        |
|         |        |
|         |        |
|         |        |
|         |        |
|         |        |
|         |        |
|         |        |
|         |        |
|         |        |
|         |        |
|         |        |
|         |        |
|         |        |
|         |        |
|         |        |
|         |        |
|         |        |
|         |        |
|         |        |
|         |        |
|         |        |
|         |        |
|         |        |
|         |        |
|         |        |
|         |        |
|         |        |
|         |        |
|         |        |
|         |        |
|         |        |

# Part II Skill Cards



# Introduction

Typical adults in the working world participate in many projects per year. Each of these projects requires the adult to consult with others—to obtain information, to seek solution to problems, to generate or evaluate ideas, or to apply their experiences. Their usual approach is freewheeling, discovery-oriented, and problem solving.

When these same adults enter a classroom for training, they are presented with a completely different approach based on pedagogy (the science of teaching children.) They sit in one of 30 seats and act bored while a trainer gives a lecture.

Andragogy, the concept of adult learning defined by Malcolm Knowles (1972, 1975, 1978), is based on the assumption that adults want to learn. But, most

# Apply Adult Learning Strategies

adults would prefe