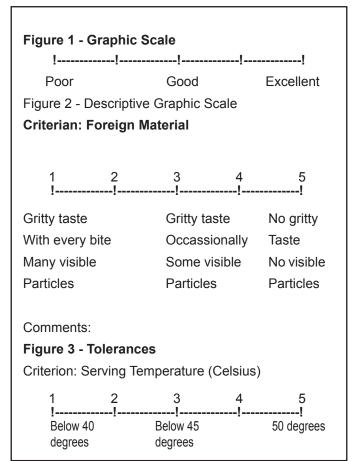

e: All criterion must receive a rating of 2 or above, and the minimum total score is 4 times the number of criteria.

10. Revise the rating instrument periodically. Keep track of how well your instrument works. If learners constantly have difficulty with certain parts of the instrument, first look at your teaching methods to make sure you are explaining AND demonstrating the proper technique. Finally, examine the wording of the criteria and the descriptions used on each rating scale.

# Conclusion

Performance involves both procedure and product. Each is different. You are evaluate either with the proper tools. To evaluate products, a product-rating instrument is more appropriate. This test requires time to develop, but it alone will allow the learner to evaluate his/her own performance.



# Write Simple Objectives (SO)

## Introduction

One of the most important changes a teacher can make to improve the quality of his/her instruction is to become clear about the learning desired. This Skill Card introduces a sample system of writing simple objective (SO) that can help any teacher clarify what needs to be learned, therefore making it easy to plan what and how to teach.

# The unclear topic

Many teachers plan their lesson around a topic or sub-topic. Often, these topics are provided to the teacher in a curriculum document (syllabus, curriculum guide, etc.) Sometimes, the topics simply come directly from a textbook (chaper heading.) Example topics are:

- marine turbocharged engines
- Blood pressure

Each topic above represents a very large body of knowledge. It is too much